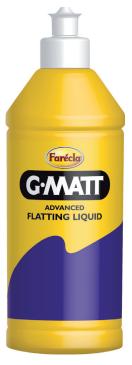

# **G** Matt

## Advanced Flatting Liquid

## **Product Description**

The Advanced G Matt Flatting System offers you an innovative solution to common paintwork preparation problems. It has been developed to create an even matt finish without staining mouldings or trims.

## **Product Information**

 Size
 Code
 Ctn Qty

 500ml (17 fl.oz.)
 AGMATT-500
 12