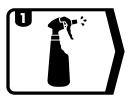

### **Hand Application**

Spray a mist of water onto abrasive pad

Shake bottle well before use

Apply a small amount of product AGMATT-500 (500ml) to surface or pad

Rub product with abrasive pad back and forth